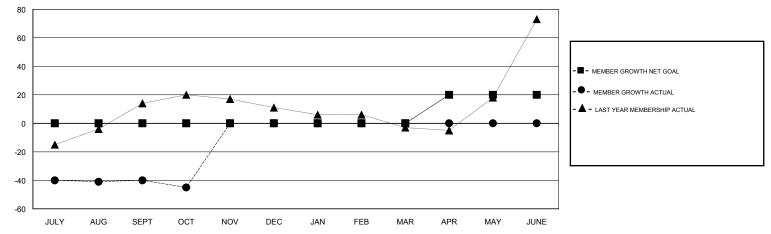

GOALS AND ACTUAL MEMBERS CUMULATIVE

| CLUBS OF 50 ADDED 1 OR MORE<br>N MEMBERS | <u>GENDER DISTRIBUT</u><br>MALE<br>FEMALE        | <u>TON</u><br>702 (59.39%)<br>480 (40.61%)                                                     |
|------------------------------------------|--------------------------------------------------|------------------------------------------------------------------------------------------------|
|                                          | Women Percentage Fiscal                          | Year Goal: 38%                                                                                 |
|                                          | TOTAL FAMILY UNIT MEMBE                          | ERS 23                                                                                         |
| MBERSHIP DATA                            |                                                  | 40                                                                                             |
|                                          |                                                  | HALF 12                                                                                        |
|                                          |                                                  |                                                                                                |
|                                          | MEMBERS<br>K HERE FOR CUMULATIVE<br>BERSHIP DATA | MEMBERS MALE   FEMALE Women Percentage Fiscal   K HERE FOR CUMULATIVE TOTAL FAMILY UNIT MEMBER |